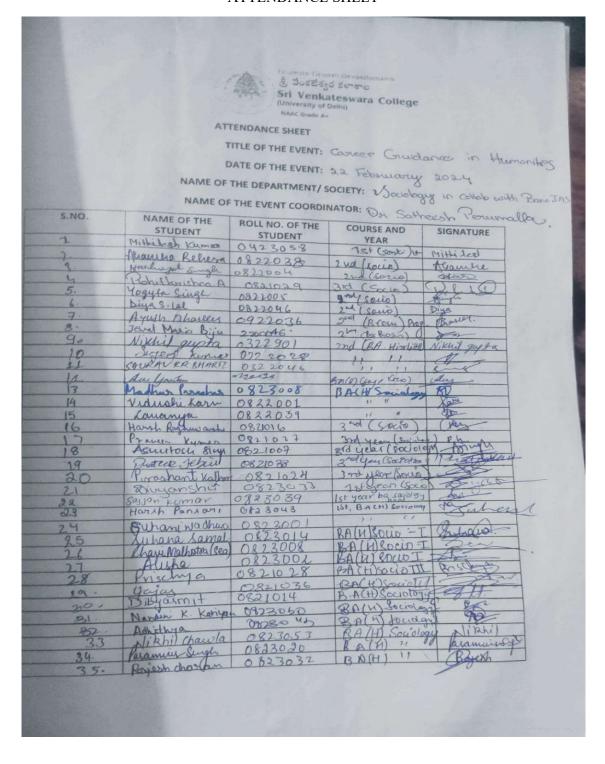

### **GEOTAGGED PHOTOS**

TITLE OF THE EVENT: Concert Guidance in Humanities

NAME OF THE EVENT: 22 February 2023

NAME OF THE DEPARTMENT/ SOCIETY: Sociology in Collab with Bane

NAME OF THE EVENT COORDINATOR: Dar. Soltheach Perunalla.

| S.NO.    | NAME OF THE        | ROLL NO. OF THE | COURSE AND           | SIGNATURE      |
|----------|--------------------|-----------------|----------------------|----------------|
|          | STUDENT            | STUDENT         | YEAR                 | AN             |
| 36       | Tashanderp         | 0823027         | BD(+) Sociology      | 100            |
| 37       | Adhilekh Verma     | 0122053         | B. Pr FXOG.          | build.         |
| 38       | Ash win Angud      | 0122055         | 111                  | Achie And      |
| 39       | Hamid - Ali        | 0823044         | B.A. (H) · Sociology | Hey            |
| 40       | Anit Krunds ardey  | 42420           | BAILIMBOU            | 1 monday       |
| 41       | Agusti Patel       | 0823037         | BACH) Secrologo      | Ayul 1         |
| 42-      | flambal Kukna      | 0823028         | BA (HY SEC)          | Par            |
| 43       | Chefun Gedan       | 0823047         | BALH) Sounday        | Eddem          |
| 44       | Aarshi Rey         | 08.030 57       | li o,                | Jareli         |
| 48.      | Niherike 1         | 0823026         | u .                  | Whates         |
| 46.      | Manya              | 0823016.        | u                    | Obstance       |
| 47       | chetarlsi          | 1882060         | U                    | Clapary.       |
| 48       | Septroli (         | 95024           | BA(D) VECO-HRA       | 1. Syllto DOAC |
| 49       | Geomolis<br>Gloria | 3023.           | BSc (P) LiteSu       | e Liberta No   |
| 50       | Ambit Kimer        | 0123153         | B.A. Prog Isty       | Andre Keman    |
| 51       | Abhay.             | 0422003         | B. A(H)SK+2hdus      | Phlay          |
| 52       | NITTA Yoday        | 0422036         | B. AG ) Somethit     | Mya            |
| 53       | Anit Tonos         | 0492026         | B'ACHI CORKE         | Dist           |
| 54       | Atulit Agarcual    | 1723024         | BS( Maths (n)-J      | Mulit          |
| 55.      | Huya Panden        | 0822051         | B-A(H) Socies        | Huya           |
|          | Honday             | 23130           | Browledge            | recta          |
| 6        | FISICOS            | 2300            | 130000               | -              |
|          |                    |                 |                      |                |
|          |                    |                 |                      |                |
|          |                    |                 |                      |                |
|          |                    |                 |                      |                |
|          |                    |                 |                      |                |
|          |                    |                 |                      |                |
|          |                    |                 |                      |                |
| The Land |                    |                 |                      |                |
|          |                    |                 |                      |                |
|          | 4                  |                 |                      |                |
|          |                    |                 |                      |                |
|          |                    |                 |                      |                |
|          |                    |                 |                      |                |
|          |                    |                 |                      |                |